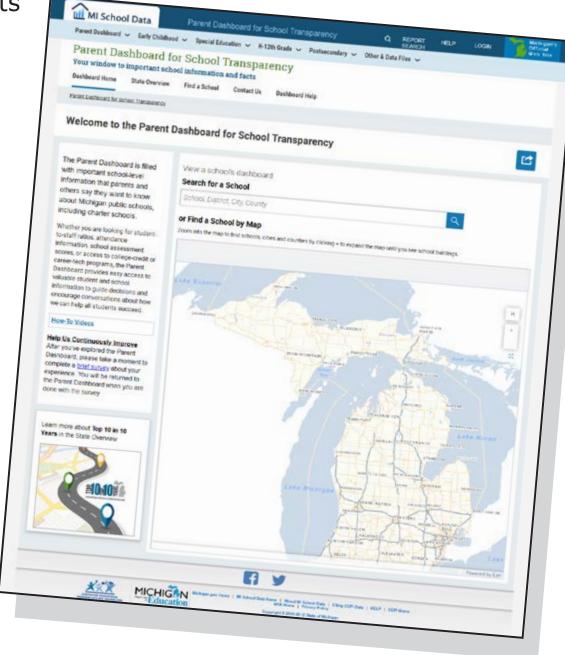

#### **Your Window to Important School Information and Facts**

Michigan's Parent Dashboard provides easy access to meaningful school-level measures that parents and other stakeholders say are important when learning about a school. In fact, parents and educators provided input on the Parent Dashboard right from the start!

#### **Accessing the Parent Dashboard is easy!**

**Step 2** Select the school you want to learn about (follow tips on screen)

**Step 3** Look at that school's performance on the measures you care most about